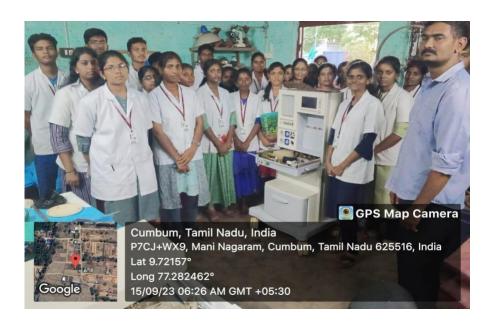

# VELALAR COLLEGE OF ENGINEERING ANDTECHNOLOGY, ERODE-12 DEPARTMENT OF BIOMEDICAL ENGINEERING INDUSTRIAL VISIT REPORT

**Company name:** Sree Sairam Healthcare services

**Date**:15.09.2023

#### Introduction:

The journey started with 99 Students & 5 faculty members on 14.09.2023 and reached Cumbum in morning. By completing refreshments, we reached Sree Sai Healthcare services. Then these rvice engineer explained about advanced equipments and how it is used in biomedical field.

#### **About Sree Sai Healthcare services:**

Sree Sai healthcare services has provide a very good services of all the advanced equipments. This company is located at Cumbum, Tamilnadu. This company not only service ICU equipments and also it services Surgical equipments. This company has made contract with their local hospitals and also with multispecialty hospitals.