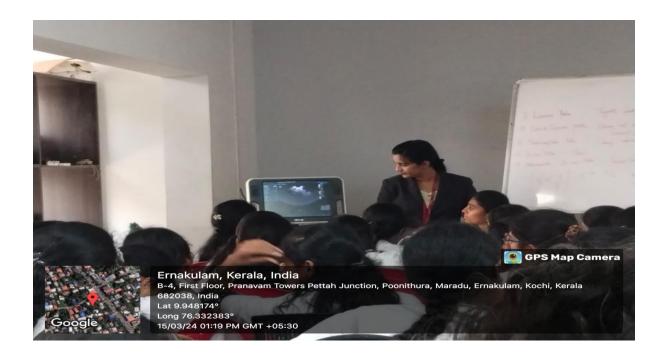

#### Introduction

The journey started with 101 students & 4 faculty members on 14.03.2024 and reached Kochi in morning. We reached Cyrix Healthcare Pvt Ltd., around 10.00 am. Then the experts explained about Cyrix Healthcare Pvt Ltd., and their facilities and how they are helpful in biomedical engineering.

The experts highlighted with various types of innovations on healthcare, their relevance, complexity, affordability, how they help us in solving problems, understanding of the medical instruments, building and interfacing them.

Cyrix healthcare Pvt Ltd, Poonithura, Kerala

Cyrix healthcare Pvt Ltd in Ernakulam is one of the leading businesses in Ultrasound machines. Also known for X-rays, Patient monitors, Defibrillator, ECG machine, Radiological care equipment and Laboratory equipment. The working of these equipment were also demonstrated and explained clearly. The live demonstration was one of the best parts of this visit. Each and every piece of equipment was dismantled and explained. Every part of the equipment was discussed clearly and all the doubts were cleared on spot. This explanation was carried out rotationally so as to utilize the time given to us and also to use it most effectively.