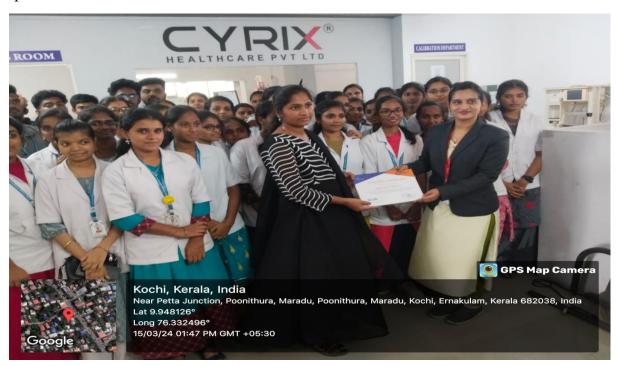

#### VELALAR COLLEGE OF ENGINEERING AND TECHNOLOGY, ERODE-12 DEPARTMENT OF BIOMEDICAL ENGINEERING INDUSTRIAL VISIT REPORT

Company Name : Cyrix Healthcare Pvt Ltd., Kochi.

Date :15.03.2024

#### Introduction

The journey started with 101 students & 4 faculty members on 14.03.2024 and reached Kochi in morning. We reached Cyrix Healthcare Pvt Ltd., around 10.00 am. Then the experts explained about Cyrix Healthcare Pvt Ltd., and their facilities and how they are helpful in biomedical engineering.